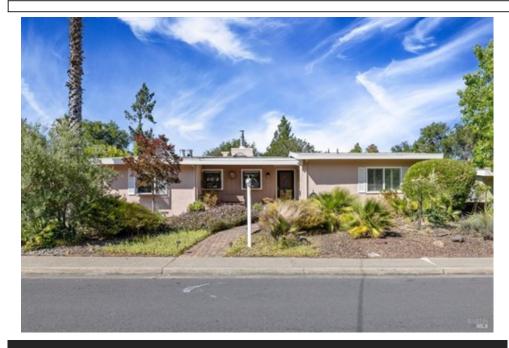

## 474 Via Herbosa Dr, Novato, CA 94949

» Beds: 3 | Baths: 2 Full, 1 Half

» MLS #: 325056201

» Single Family | 1,434 ft<sup>2</sup> | Lot: 7,845 ft<sup>2</sup>

» More Info: 474ViaHerbosaDr.isforsale.com

Patricia Miller (707) 484-1280 (Mobile) patmillersmail@gmail.com

## \$ 925,000

Charming mid-century ranch with tons of character! This home offers bay windows, a spacious yard filled with fruit trees, flora and an occupied aviary (Buddy would love to stay). Enjoy the flexibility of the detached garage & the attached laundry rm/office/craft area with a separate entrance. Wonderful Loma Verde neighborhood too!